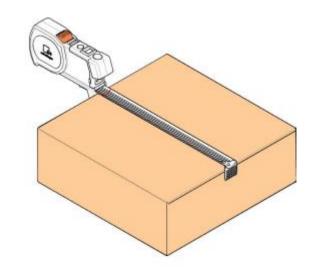

Cubetape allows the user to capture shipment dimensions and ref numbers, then transmit them via Bluetooth to your system. Via an optional handheld app, photos, weight and notes can also be captured and uploaded to the Cubetape Cloud database.

## CubetapeC200POS:

- uses patented Barcode on Tape (BoT) technology to accurately measure any item up to 7,3 m in length.
- is mobile and allows users to measure items where they are encountered. No need to take items to a centralized location.
- is a barcode scanner. It saves time and improves productivity. It is easy to use and won't break the bank.
- eliminates transposition and data entry errors (faulty memory).
- integrates with any hardware device, and any software application.
- includes a wide range of configuration options and accessories.
- NMI version is certified Legal For Trade (LFT) for revenue purposes.