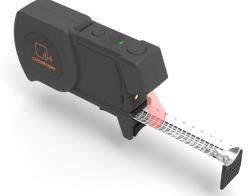

## Cubetape C200POS is a tape measure, but it is much more!

Cubetape is a:

• **Tape Measure:** 2,4 – 4,8 and 7,3 m length options (July 2022)

• Barcode Scanner: 1D and 2D barcodes (July 2022)

Data Collector: 1-3 barcodes and 3 dims L x W x H

• Data Transmitter: Bluetooth-enabled (Pro model also Wi Fi )

• Micro-Processor: Reads and interprets barcode commands

Modular Design: Components easily replaceable

• Rugged Device: Readily handles rigors of a freight environment

• Patented Product: Protected by US Patent 11,156, 445

• NMI approval: For European Legal For Trade (Q4 – 22)

Cubetape readily integrates with a handheld device or workstation via Bluetooth as it emulates keyboard (manual entry) commands.

Cubetape allows the user to capture shipment dimensions and ref numbers, then transmit them via Bluetooth to your system. Via an optional handheld app, photos, weight and notes can also be captured and uploaded to the Cubetape Cloud database.

#### **Tape**

Barcode on top

#### Markings

Standard on backside of the tape