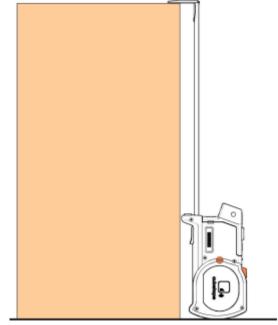

## Cubetape C200POS is a tape measure, but it is much more!

Cubetape is a:

• **Tape Measure:** 2,4 – 4,8 and 7,3 m length options (July 2022)

• Barcode Scanner: 1D and 2D barcodes (July 2022)

Data Collector: 1-3 barcodes and 3 dims L x W x H

## CubetapeC200POS:

- uses patented Barcode on Tape (BoT) technology to accurately measure any item up to 7,3 m in length.
- is mobile and allows users to measure items where they are encountered. No need to take items to a centralized location.
- is a barcode scanner. It saves time and improves productivity. It is easy to use and won't break the bank.
- eliminates transposition and data entry errors (faulty memory).
- integrates with any hardware device, and any software application.
- includes a wide range of configuration options and accessories.
- NMI version is certified Legal For Trade (LFT) for revenue purposes.