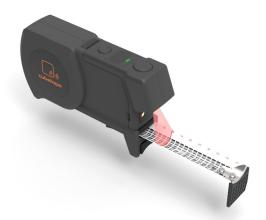

## Cubetape C200POS is a tape measure, but it is much more!

Cubetape is a:

• **Tape Measure:** 2,4 – 4,8 and 7,3 m length options (July 2022)

• Barcode Scanner: 1D and 2D barcodes (July 2022)

Data Collector: 1-3 barcodes and 3 dims L x W x H

• Data Transmitter: Bluetooth-enabled (Pro model also Wi Fi )

• Micro-Processor: Reads and interprets barcode commands

Modular Design: Components easily replaceable

• Rugged Device: Readily handles rigors of a freight environment

• Patented Product: Protected by US Patent 11,156, 445

• NMI approval: For European Legal For Trade (Q4 – 22)

Cubetape readily integrates with a handheld device or workstation via Bluetooth as it emulates keyboard (manual entry) commands.

Cubetape allows the user to capture shipment dimensions and ref numbers, then transmit them via Bluetooth to your system. Via an optional handheld app, photos, weight and notes can also be captured and uploaded to the Cubetape Cloud database.

#### **Tape**

Barcode on top

#### Markings

Standard on backside of the tape