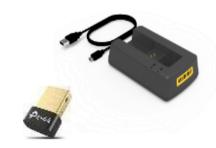

## 1. C200POS

The Cubetape200POS comes always with a RF dongle for Bluetooth connection + a separate charging cradle with USB cable

- 1 D scanner
- 2,4 m measuring tape