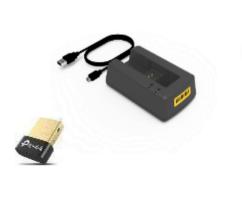

## 1. C200POS

The Cubetape200POS comes always with a RF dongle for Bluetooth connection + a separate charging cradle with USB cable

- 1 D scanner
- 2,4 m measuring tape